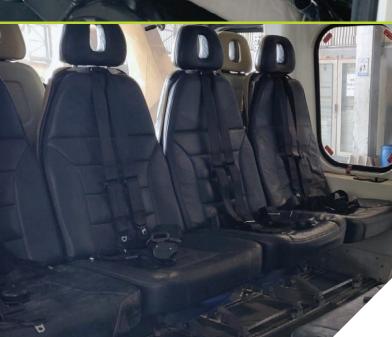

0

(Constant)

Pacific Air ub 2011 AW139 LONG NOSE

| PRICE              | US\$6.95-MILLION         |  |
|--------------------|--------------------------|--|
| LOCATION           | AFRICA                   |  |
| AIRFRAME           |                          |  |
| TIME SINCE NEW     | 7060                     |  |
| LANDINGS SINCE NEW | 11580                    |  |
| CONFIGURATION      | OIL & GAS - 2 CREW/12 PA |  |