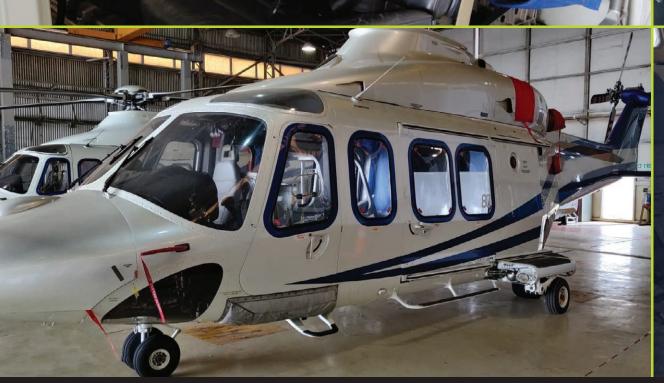

0

(Constant)

Pacific Air ub 2011 AW139 LONG NOSE

| PRICE              | US\$6.95-MILLION         |  |
|--------------------|--------------------------|--|
| LOCATION           | AFRICA                   |  |
| AIRFRAME           |                          |  |
| TIME SINCE NEW     | 7060                     |  |
| LANDINGS SINCE NEW | 11580                    |  |
| CONFIGURATION      | OIL & GAS - 2 CREW/12 PA |  |

#### FEATURES

AIRFRAME AND ENGINES ARE ON PROGRAMMES EMPTY WEIGHT TBA MAUW 6800KG