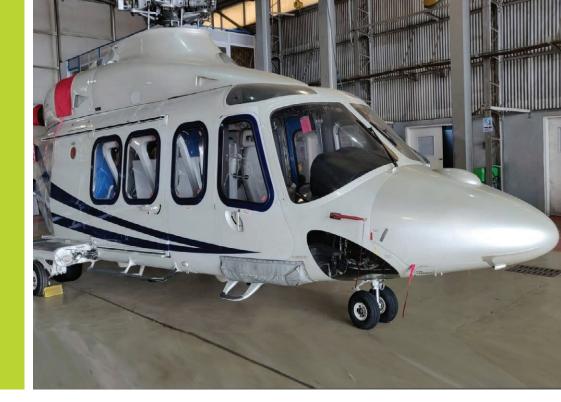

0

(Constant)

Pacific Air ub 2011 AW139 LONG NOSE

| PRICE              | US\$6.95-MILLION         |  |
|--------------------|--------------------------|--|
| LOCATION           | AFRICA                   |  |
| AIRFRAME           |                          |  |
| TIME SINCE NEW     | 7060                     |  |
| LANDINGS SINCE NEW | 11580                    |  |
| CONFIGURATION      | OIL & GAS - 2 CREW/12 PA |  |

| COMPONENT ITEMS                       |                 |                 |  |
|---------------------------------------|-----------------|-----------------|--|
| ITEM                                  | HOURS REMAINING | HOURS REMAINING |  |
| MGB                                   | 1317            |                 |  |
| ENGINES                               | NO1             | NO 2            |  |
| 2 X P&W PT6T3DF                       | 2946            | 3039            |  |
| *SUBJECT TO VERIFICATION BY THE BUYER |                 |                 |  |

#### FEATURES

AIRFRAME AND ENGINES ARE ON PROGRAMMES EMPTY WEIGHT TBA MAUW 6800KG