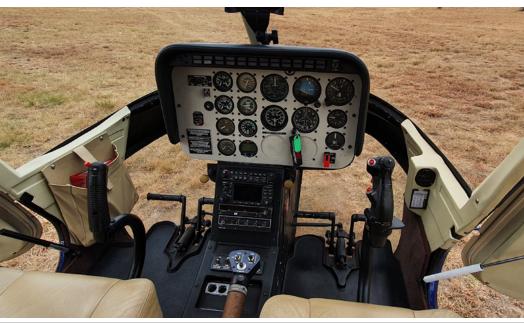

## **AIRCRAFT AVIONICS**

GARMIN GMA 340 GARMIN GNS 430 KING KT76A TRANSPONDER KING KY-197 COMM TRANSCEIVER ELT (KANNAD 406 AFH INTEGRA)