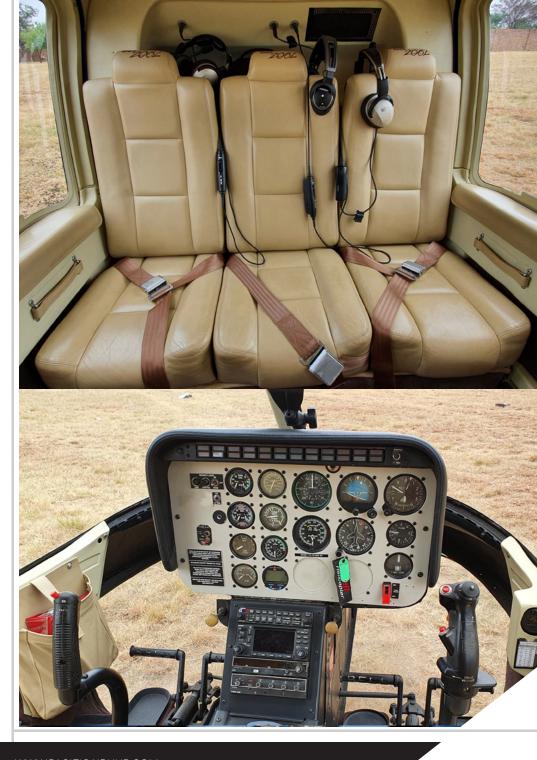

## **AIRCRAFT AVIONICS**

GARMIN GMA 340 GARMIN GNS 430 KING KT76A TRANSPONDER KING KY-197 COMM TRANSCEIVER ELT (KANNAD 406 AFH INTEGRA)

## **INTERIOR**

PRISTINE BEIGE LEATHER INTERIOR WITH CARPETING ALL ROUND.