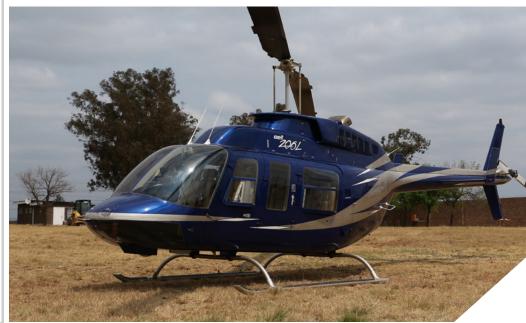

## **INTERIOR**

PRISTINE BEIGE LEATHER INTERIOR WITH CARPETING ALL ROUND.

## **EXTERIOR**

METALLIC LIGHT BLUE WITH WHITE TRIM.

## **FEATURES**

NEW BELL MAIN ROTOR BLADES.

NEW VAN HORN TAIL ROTOR BLADES.

PAINT AND INTERIOR 9/10.

IMMACULATE CONDITION AND EXCELLENT ENGINE TIMES REMAINING.

ALWAYS HANGERED AND PROFESSIONALLY PILOTED.