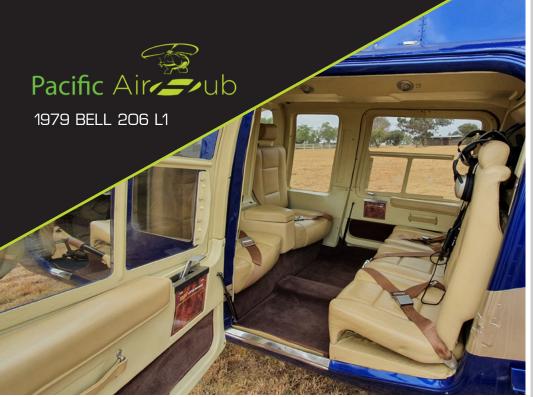

PRICE US\$700-THOUSAND

**AIRFRAME** 

AIRFRAME HOURS 9202,5 AIRFRAME CYCLES 17174

NUMBER OF SEATS 1 PILOT + 5 PASSENGER

CONFIGURATION CORPORATE

**ENGINE DETAILS** 

ENGINE TYPE ROLLS ROYCE 250-C28B

TOTAL TIME SINCE NEW 19,396.9
TIME SINCE OVERHAUL N/A

**TIME REMAINING** 

STAGE 1: 1,119 HRS

STAGE 2: 1,119 HRS

STAGE 3: 3,967 HRS

STAGE 4: 4,119 HRS

## **AIRCRAFT AVIONICS**

GARMIN GMA 340 GARMIN GNS 430 KING KT76A TRANSPONDER KING KY-197 COMM TRANSCEIVER ELT (KANNAD 406 AFH INTEGRA)







## **INTERIOR**

PRISTINE BEIGE LEATHER INTERIOR WITH CARPETING ALL ROUND.

## **EXTERIOR**

METALLIC LIGHT BLUE WITH WHITE TRIM.

## **FEATURES**

NEW BELL MAIN ROTOR BLADES.

NEW VAN HORN TAIL ROTOR BLADES.

PAINT AND INTERIOR 9/10.

IMMACULATE CONDITION AND EXCELLENT ENGINE TIMES REMAINING.

ALWAYS HANGERED AND PROFESSIONALLY PILOTED.