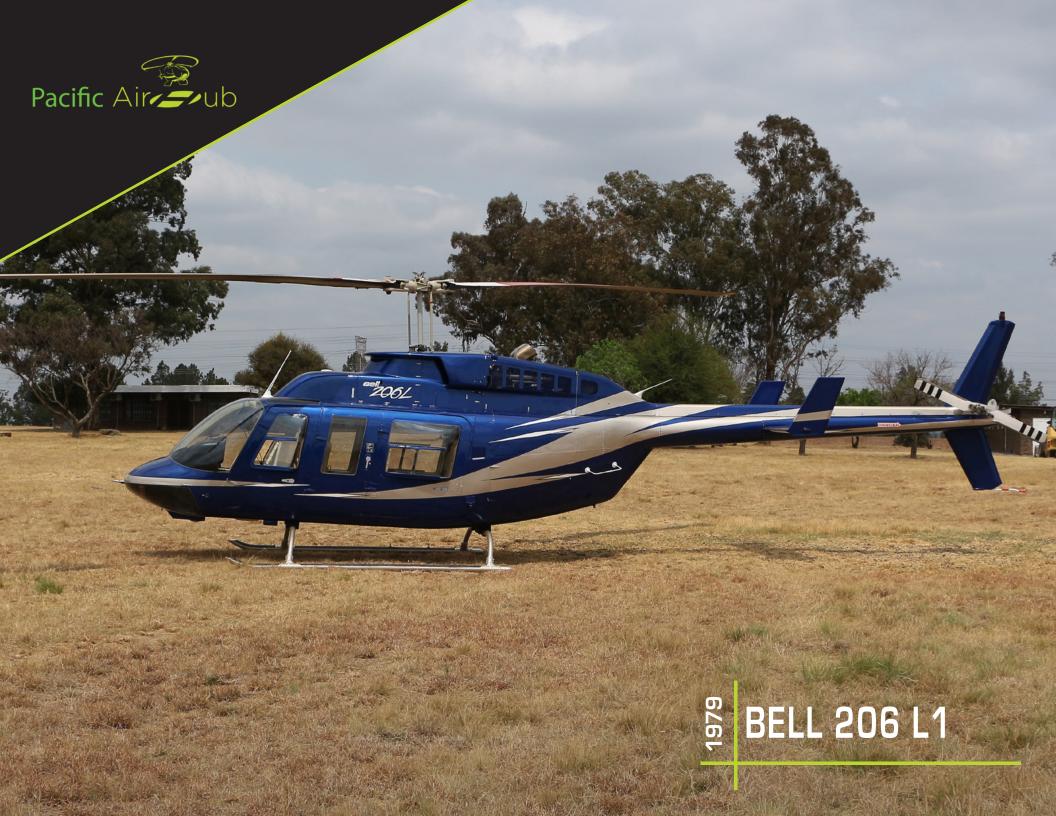

## **EXTERIOR**

METALLIC LIGHT BLUE WITH WHITE TRIM.

## **FEATURES**

NEW BELL MAIN ROTOR BLADES.

NEW VAN HORN TAIL ROTOR BLADES.

PAINT AND INTERIOR 9/10.

IMMACULATE CONDITION AND EXCELLENT ENGINE TIMES REMAINING.

ALWAYS HANGERED AND PROFESSIONALLY PILOTED.